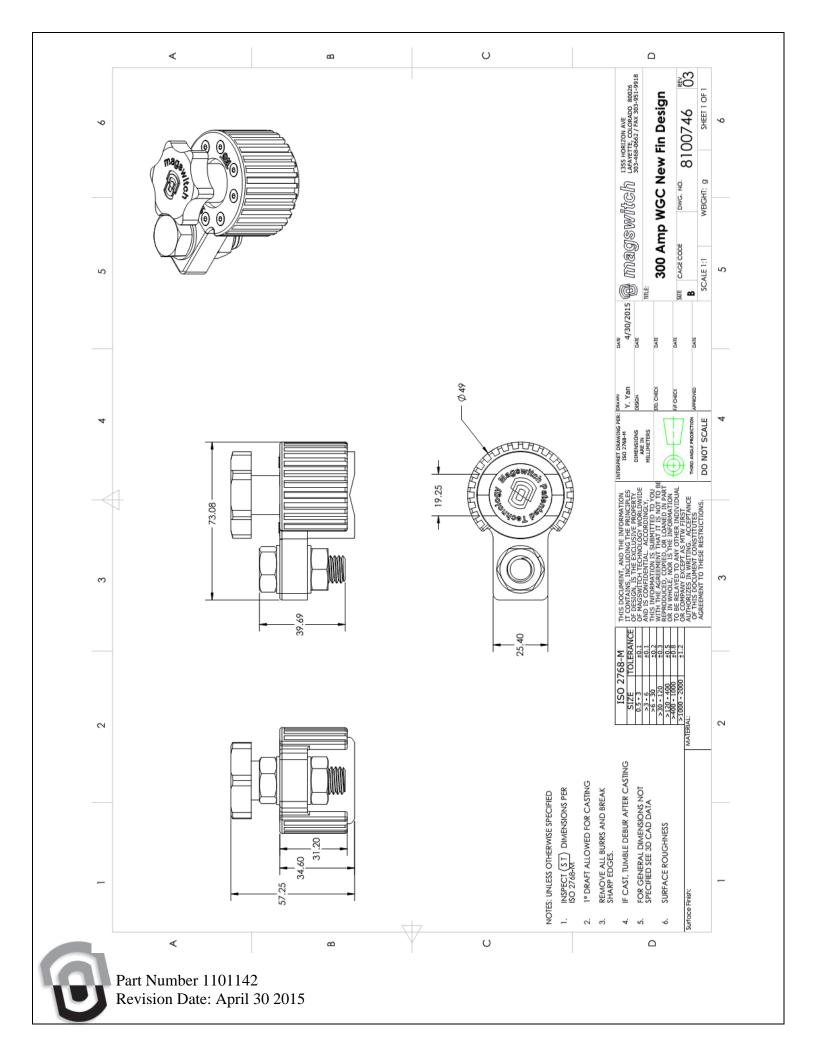

## WARNING! Do Not Operate Unless In Contact With Ferrous Target

| SPECIFICATIONS                                                   |                |
|------------------------------------------------------------------|----------------|
| P/N: 8100746 - MAGSWITCH 300 Amp Finned<br>Magnetic Ground Clamp |                |
| Magnet Strength                                                  | 90 lbs/40 kg   |
| Net Weight                                                       | 0.8 lbs/0.4 kg |
| Overall Height                                                   | 57.3 mm        |
| Magnetic Pole Footprint                                          | 40mm Diameter  |