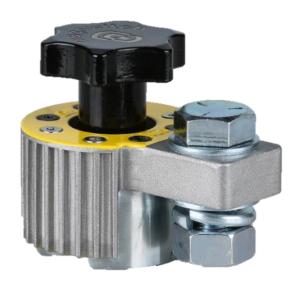

## Magswitch 300 Amp Finned Magnetic Ground Clamp P/N: 8100746

The Magswitch finned magnetic ground clamps let welders quickly set up, weld and move on to the next job. Simply place it on a clean work surface, turn it on and start welding. Instant ground on a flat surface or a pipe. The finned design lowers the temperature of the unit by almost 27%.

## WARNING! Do Not Operate Unless In Contact With Ferrous Target

| SPECIFICATIONS                                                   |                |
|------------------------------------------------------------------|----------------|
| P/N: 8100746 - MAGSWITCH 300 Amp Finned<br>Magnetic Ground Clamp |                |
| Magnet Strength                                                  | 90 lbs/40 kg   |
| Net Weight                                                       | 0.8 lbs/0.4 kg |
| Overall Height                                                   | 57.3 mm        |
| Magnetic Pole Footprint                                          | 40mm Diameter  |